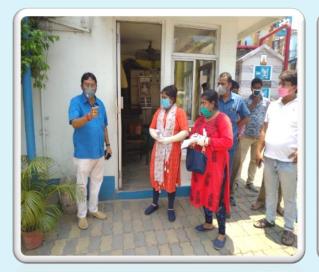

Allready we have come across lockdown 4.0. People of our area are followed lockdown rules. Day by day we are in a state to regularize our daily activity. People are asking to wear mask, hand cover and use sanitizer when they will come out from their house for essential work.

In the meantime, state government, Due to COVID-19, state government took decision. After the end of five-year period of chairman board, government have provided chairperson instead of chairman and Board of administrators instead of council of chairman.