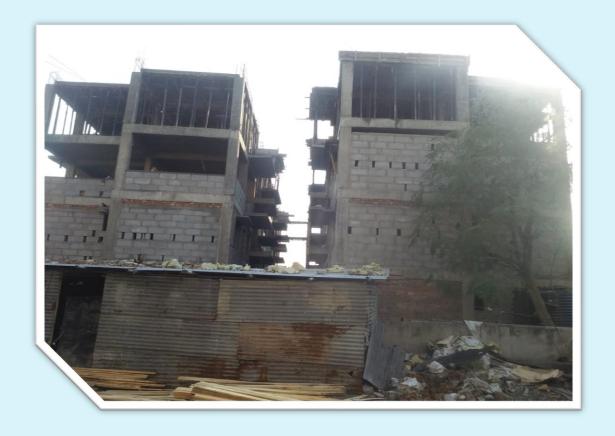

#### **BANGLAR BARI**

This is a major project of Govt. of India and State Government of West Bengal. Government has set up a new rehabilitation scheme named "Banglar Bari", under which slum-dwelling families of Kolkata and other municipalities in the state would be given a flat each. Main cause is to extend green space by vertical concrete extension instead of horizontal extension. 64 Nos. of slum dwelling families will get a flat each after the completion of project name as "Banglar Bari". Now construction is going on full swing. Construction of 3<sup>rd</sup> floor Roof casting has completed.