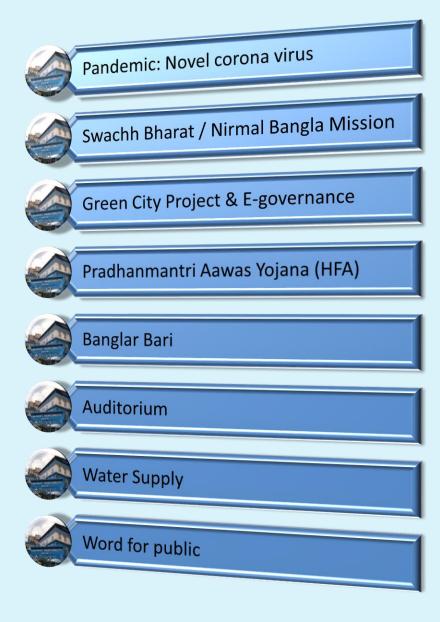

Allready we have come across lockdown 4.0. People of our area are followed lockdown rules. Day by day we are in a state to regularize our daily activity. People are asking to wear mask, hand cover and use sanitizer when they will come out from their house for essential work.

In the meantime, state government, Due to COVID-19, state government took decision. After the end of five-year period of chairman board, government have provided chairperson instead of chairman and Board of administrators instead of council of chairman.