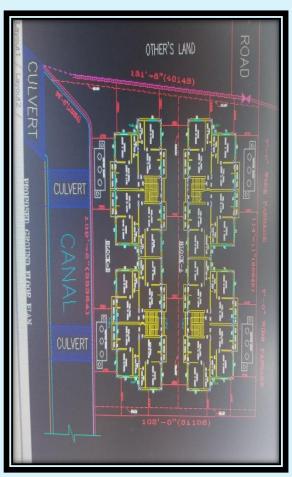

#### **BANGLAR BARI**

This is a major project of Govt. of India and State Government of West Bengal. Government has set up a new rehabilitation scheme named "Banglar Bari", under which slum-dwelling families of Kolkata and other municipalities in the state would be given a flat each. Main cause is to extend green space by vertical concrete extension instead of horizontal extension. 64 Nos. of slum dwelling families will get a flat each after the completion of project name as "Banglar Bari". Now construction is going on full swing. Construction of 3<sup>rd</sup> floor Roof casting has completed.