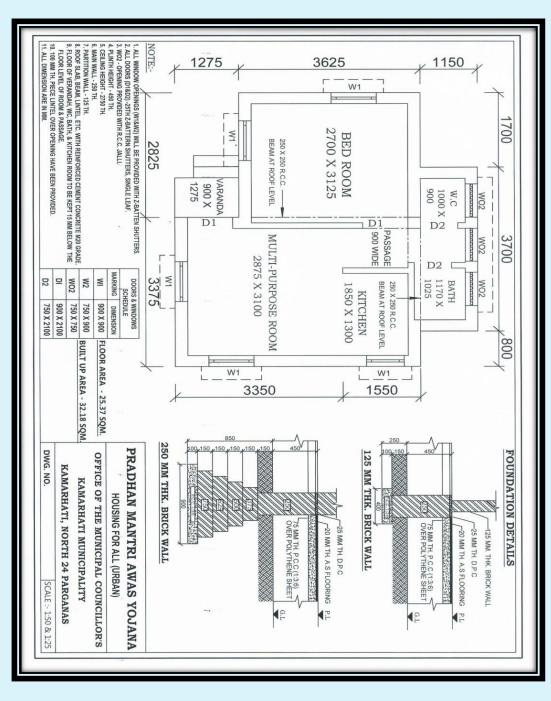

## PRADHAN MANTRI AWAS YOJNA (HOUSING FOR ALL)

Another important project initiated during the last quarter was the housing for all mission also known as Pradhanmantri Aawas yojana, with the aim at providing permanent houses to the needy, who cannot afford a proper roof over their head.

```
বাড়ীর ক্ষেত্রফল= ৩২.১৮ বর্গ.মি.
বাড়ীর উদ্ধতা= ২.৮৫০ মি.
ভীতের মাটিকাটার গভীরতা= ০.৯ মি.
ঢালাই এর ভাগঃ
১রাফ টালাই= ১সিমেন্টঃ ৩বালিঃ ৬পাথর
২.ছাদ,কলাম ঢালাই=
১সিমেন্টঃ ১ ৫বালিঃ ৩পাথর.
৩. ইটের গাথনি = ১সিমেন্টঃ ৬বালিঃ
বাইরের দেওয়াল= ০.২৫০ মি.
ভিতরের দিওয়াল = ০.১২৫ মি.
```

|         | Beneficiary under HFA |           |         | Fund received       | Utilized Fund |
|---------|-----------------------|-----------|---------|---------------------|---------------|
| FY      | Sanctioned            | Completed | Ongoing | from SUDA<br>(LAKH) | (LAKH)        |
| 2015-16 | 476                   | 411       | 21      | 1481.97             | 1429.9        |
| 2017-18 | 600                   | 120       | 480     | 867.00              | 949.00        |